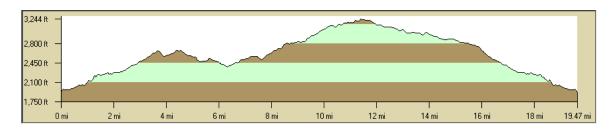

## **Miles Directions**

- 0.0 Start at Bike Path parking lot.
- 1.8 Bike Path ends. Turn left onto Jacquier Rd.
- 2.7 Jacquier Rd ends, turn Right onto Carson Rd.
- 3.5 Turn Left onto Union Ridge Rd. See detail to right...
- 3.6 Turn Right onto Hassler Rd.
- 4.0 Pass Fruitridge Rd. Continue straight (on Hassler)
- 7.2 Hassler ends. Turn Left on North Canyon
- 9.5 North Canyon Rd ends. Turn Left on Larson Rd.
- 10.9 Larson Rd ends. Turn Right on Cable Rd.
- 11.6 Cable Rd ends. Turn Right on Carson Rd.
- 11.8 Enter town of Camino (food available). Continue straight.
- 16.8 Turn Left onto Jacquier Rd.
- 17.7 Turn Right onto Bike Path
- 19.5 Bike path ends at parking lot.