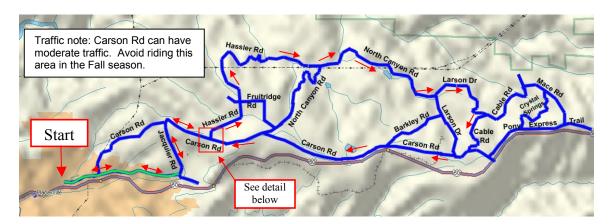

## Cable Road Loop:

## **Miles Directions**

- 0.0 Start at Bike Path parking lot.
- 1.8 Bike Path ends. Turn left onto Jacquier Rd.
- 2.7 Jacquier Rd ends, turn Right onto Carson Rd.
- 3.5 Turn Left onto Union Ridge Rd. See detail to right...
- 3.6 Turn Right onto Hassler Rd.
- 4.0 Pass Fruitridge Rd. Continue straight (on Hassler)
- 7.2 Hassler ends. Turn Left on North Canyon
- 9.5 North Canyon Rd ends. Turn Left on Larson Rd.
- 10.9 Larson Rd ends. Turn Right on Cable Rd.
- 11.6 Cable Rd ends. Turn Right on Carson Rd.
- 11.8 Enter town of Camino (food available). Continue straight.
- 16.8 Turn Left onto Jacquier Rd.
- 17.7 Turn Right onto Bike Path
- 19.5 Bike path ends at parking lot.