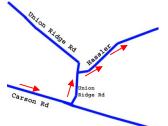

## **Miles Directions**

- 0.0 Start at Bike Path parking lot.
- 1.8 Bike Path ends. Turn left onto Jacquier Rd.
- 2.7 Jacquier Rd ends, turn Right onto Carson Rd.
- 3.5 Turn Left onto Union Ridge Rd. See detail to right...
- 3.6 Turn Right onto Hassler Rd.
- 4.0 Pass Fruitridge Rd. Continue straight (on Hassler)
- 7.2 Hassler ends. Turn Left on North Canyon
- 9.5 North Canyon Rd ends. Turn Left on Larson Rd.
- 10.9 Larson Rd ends. Turn Right on Cable Rd.
- 11.6 Cable Rd ends. Turn Right on Carson Rd.
- 11.8 Enter town of Camino (food available). Continue straight.
- 16.8 Turn Left onto Jacquier Rd.
- 17.7 Turn Right onto Bike Path
- 19.5 Bike path ends at parking lot.